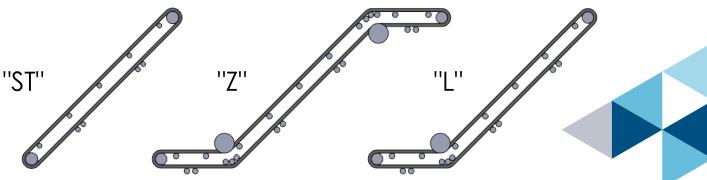

## CAMBELT CUSTOM DESIGNS THE CONVEYOR TO YOUR SPECIFIC APPLICATION

With 3 Design options, Cambelt Engineers can create the ultimate conveyor for performance and efficiency.

- · Specialize in **HIGH INCLINE** Up to 75\* Degrees
- · Specialize in "DIFFICULT TO HANDLE MATERIAL"
- The Undisputed Heavyweight Belt Champions of the World. Our Belts can move material like no other company in the USA

## **Customized Designs, Application Flexibility, High Performance and Superior Longevity - That's the Cambelt Difference!**

- Drive over options
- Custom feeders / distribution designs
- Top Feed designs
- Enclosed or open options
- Ultimate in versatility and performance at inclines nobody else can handle!